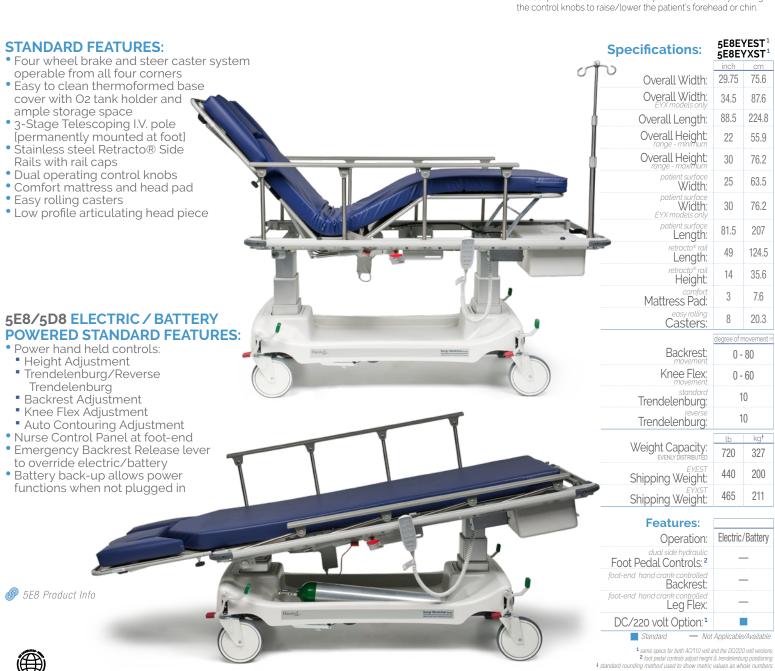

## **VERSATILITY**:

- Articulating head piece with dual operating knobs allow infinite adjustability and precise microscopic movement of the head section
- Designed with a low-profile head piece allowing site access for both superior (over brow) and lateral (side approach) procedures
- Easy-to-use electric/battery powered backrest and leg flex operated controls are available for height adjustment, backrest, leg section, and Trendelenburg/Reverse Trendelenburg