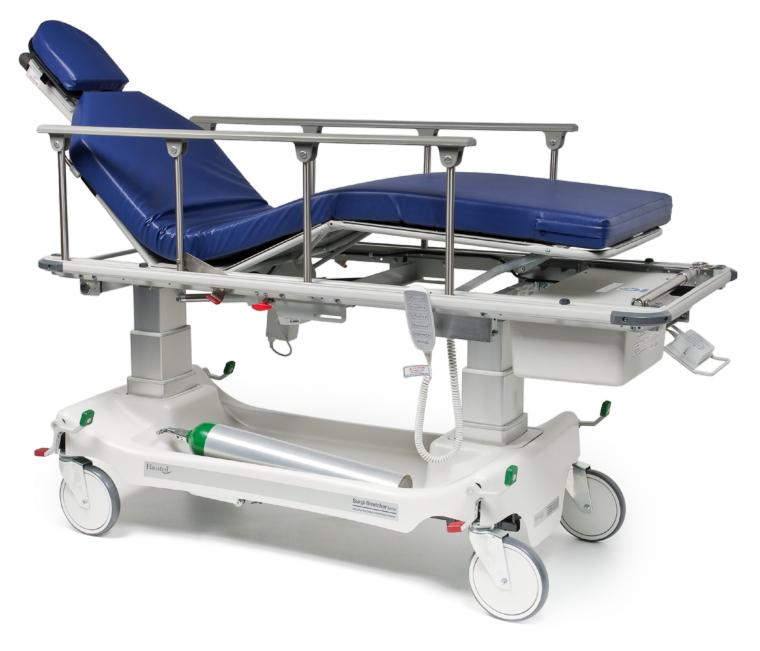

## **5E8 SURGI-STRETCHER SERIES**

The Surgi-Stretcher Series is designed as a mobile surgical platform for EYE/ ENT and plastic surgery procedures.

## **VERSATILITY**:

- Articulating head piece with dual operating knobs allow infinite adjustability and precise microscopic movement of the head section
- Designed with a low-profile head piece allowing site access for both superior (over brow) and lateral (side approach) procedures
- Easy-to-use electric/battery powered backrest and leg flex operated controls are available for height adjustment, backrest, leg section, and Trendelenburg/Reverse Trendelenburg