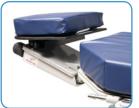

## **VERSATILITY**:

- Articulating head piece with dual operating knobs allow infinite adjustability and precise microscopic movement of the head section
- Designed with a low-profile head piece allowing site access for both superior (over brow) and lateral (side approach) procedures
- Easy-to-use electric/battery powered backrest and leg flex operated controls are available for height adjustment, backrest, leg section, and Trendelenburg/Reverse Trendelenburg

Microscopic articulation of the head piece is achieved by rotating the control knobs to raise/lower the patient's forehead or chin.

intertek ISO 13485:2016 / MDSAP Certified Company

GF Health Products Inc. is an