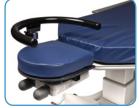

## **VERSATILITY**:

- Articulating head piece with dual operating knobs allow infinite adjustability and precise microscopic movement of the head section
- Designed with a low-profile head piece allowing site access for both superior (over brow) and lateral (side approach) procedures
- Easy-to-use electric/battery powered backrest and leg flex operated controls are available for height adjustment, backrest, leg section, and Trendelenburg/Reverse Trendelenburg

Microscopic articulation of the head piece is achieved by rotating the control knobs to raise/lower the patient's forehead or chin.

intertek ISO 13485:2016 / MDSAP Certified Company

GF Health Products Inc. is an